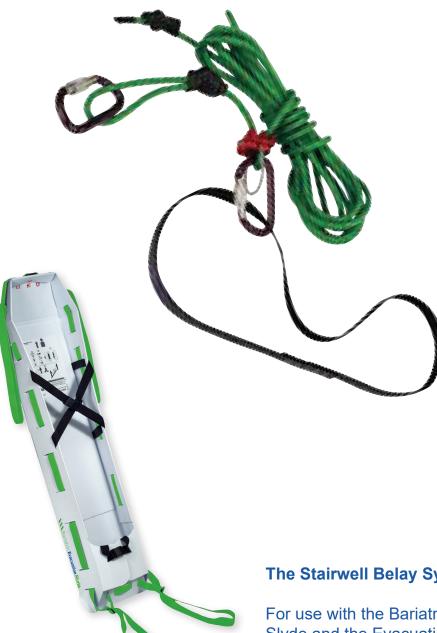

The Stairwell Belay System offers complete control and safety for evacuation. Controls the descent of the Evacuation Slyde/Bariatric Evacuation Slyde.

• 2 Stainless Steel Highly **Durable Anchor Carabiners** 

Connects the stairwell belav device and stairwell belay rope to a firm anchor point and to the Evacuation Slyde.

- Stairwell Belay Rope 30' of rope to cover two flights of stairs controls occupants descent.
- Anchor Point Runner/Sling Wraps around a firm anchor point and connects a second time to the anchor carabiner.
- Stairwell Belay Device Provides friction to control the descent. Minimizes the risk of injury during decent.

### The Stairwell Belay System

For use with the Bariatric Evacuation Slyde and the Evacuation Slyde.