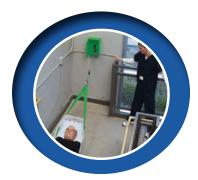

The Stairwell Belay System offers complete control and safety for evacuation. Controls the descent of the Evacuation Slyde/Bariatric Evacuation Slyde.

• 2 Stainless Steel Highly **Durable Anchor Carabiners** 

Works great with the STAIRWELL ELAY BOX see other side for details