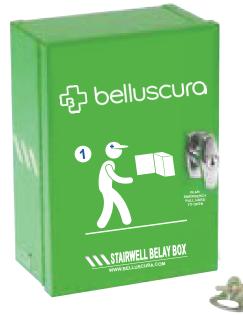

## **STAIRWELL BELAY BOX**

Provides a stable wall anchor and storage for Stairwell Belay System.

#### **Stairwell Belay Box**

For use with the Bariatric Evacuation Slyde and the Stairwell Belay System.

Pictured to the right

#### www.belluscura.com

- Instant Storage Convenient instant storage of the Stairwell Belay System.
- Locking Mechanism Keeps the Stairwell Belay System secure at all times. Includes key.
- Stainless Steel Anchor Instant Access Point Provides a permanent, reliable tamper resistant anchor bolt access in seconds for expedited evacuation.
  - Peace of Mind Reduces the risk of injury when descending the stairs.