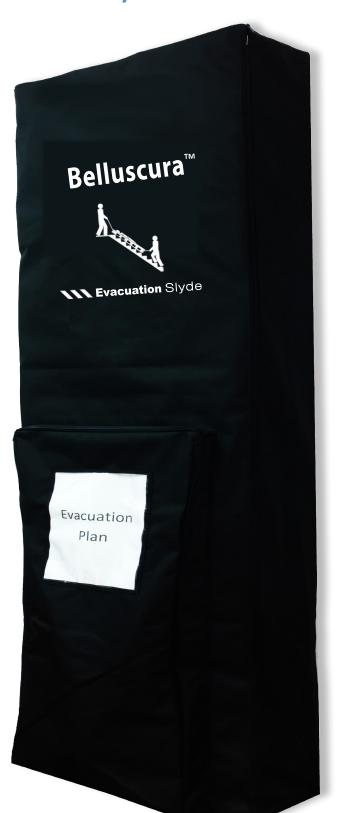

# Evacuation Slyde Sleeve

# பே belluscura bellu

- Heavy duty Nylon
   Construction
- Zippered closure for quick access
- Clear-view pouch displaying evacuation plan
- Velcro mounting straps
- Depth which accommodates5 units

Sleeves allow you to store up to five units, folded flat for quick access during an emergency situation.

### **Features and Benefits**

- Stores up to five units-Evacuation Slyde or Bariatric Evacuation Slyde (identified on the exterior)
- Lightweight and easily wall mounted using Velcro for quick deployment
- Highly visible to evacuation team

- Easy access with zipper closure
- Clear-view pouch displaying the evacuation plan on the front surface
- Front pocket for storage and quick access of the Stairwell Belay
- · Identification pictograph

# **Specifications for Evacuation Slyde Sleeve**

 Model Number
 6400-010-000

 Material
 1,000 denier Cordura Nylon

 Height
 77 in. (95.5 cm)

 Depth
 8 in. (20.3 cm)

 Width
 19 in. (48.3 cm)