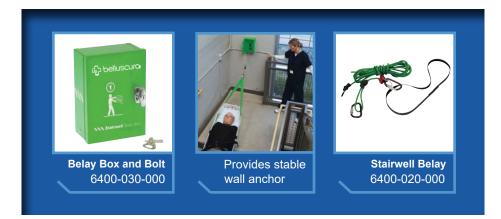

- Easy access with zipper closure
- Clear-view pouch displaying the evacuation plan on the front surface
- Front pocket for storage and quick access of the Stairwell Belay
- · Identification pictograph

### More accessories available