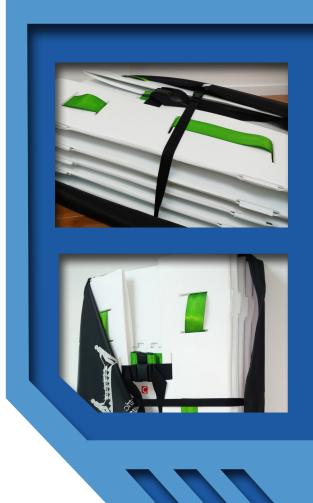

# பே belluscura bellu

- Heavy duty Nylon
   Construction
- Zippered closure for quick access
- Clear-view pouch displaying evacuation plan
- Velcro mounting straps
- Depth which accommodates5 units

Sleeves allow you to store up to five units, folded flat for quick access during an emergency situation.

### **Features and Benefits**

- Stores up to five units-Evacuation Slyde or Bariatric Evacuation Slyde (identified on the exterior)
- Lightweight and easily wall mounted using Velcro for quick deployment
- Highly visible to evacuation team

- Easy access with zipper closure
- Clear-view pouch displaying the evacuation plan on the front surface
- Front pocket for storage and quick access of the Stairwell Belay
- · Identification pictograph