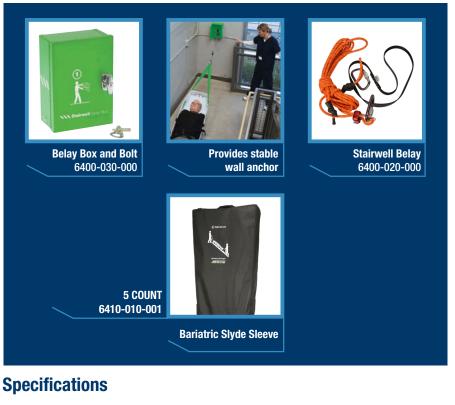

The Belluscura Bariatric Evacuation Slyde provides a safe, efficient way to evacuate non-ambulatory patients from any multistory building using the stairways. It folds up and stores in stacks up to five units in a storage sleeve. The sleeve can be wall-mounted for quick access in key locations.

- Functions as post-evacuation surge capacity device
- Lightweight for easier transports
- Buckle restraints are quick and easy to use<sup>1</sup>
- Compatible with Belluscura Stairwell Belay System for heavy occupant evacuations.
- Wall-mounted storage options are space-saving and convenient