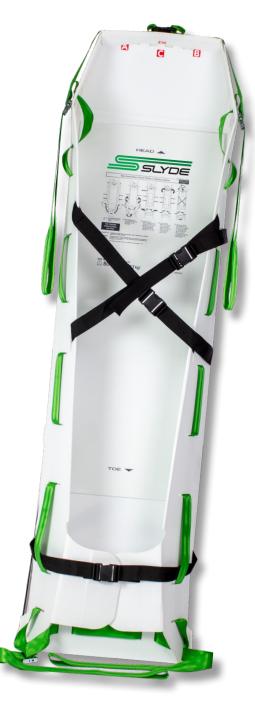

## belluscura

- Folds flat and stacks for easy storage
- Restraints with buckles to secure the occupant for transport
- Corrugated polypropylene, double-wall construction is lightweight and durable
- Strong web handles at corners and sides provide multi-point control for two to seven carriers
- The length of the web handle allows an ergonomically correct upright posture for operators during stair descent

#### **Features and Benefits**

- Folds flat and stacks 5 deep for easy storage
- Easy set-up and instruction pictograms
  on each unit
- Four strong web handles for multipoint control by 2 to 7 operators
- Size permits continued stairwell traffic flow during occupant evacuation

- Functions as post-evacuation surge capacity device
- Lightweight for easier transports
- Buckle restraints are quick and easy to use<sup>1</sup>
- Compatible with Belluscura Stairwell Belay System for heavy occupant evacuations.
- Wall-mounted storage options are space-saving and convenient

Model Number Material Height Width2 Length Weight Folded Height Max. Weight Capacity3,4 6410-000-000 Corrugated polypropylene 8 in. (20.3 cm) 24 in. (61 cm) 85 in. (215.9 cm) 9 lb. (4.1 kg) 2 in. (5.1 cm) 800 lb. (363 kg)