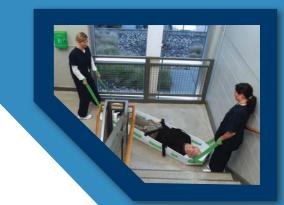

The Belluscura Bariatric Evacuation Slyde provides a safe, efficient way to evacuate non-ambulatory patients from any multistory building using the stairways. It folds up and stores in stacks up to five units in a storage sleeve. The sleeve can be wall-mounted for quick access in key locations.

## belluscura

- Folds flat and stacks for easy storage
- Restraints with buckles to secure the occupant for transport
- Corrugated polypropylene, double-wall construction is lightweight and durable
- Strong web handles at corners and sides provide multi-point control for two to seven carriers
- The length of the web handle allows an ergonomically correct upright posture for operators during stair descent

#### **Features and Benefits**

- Folds flat and stacks 5 deep for easy storage
- Easy set-up and instruction pictograms
  on each unit
- Four strong web handles for multipoint control by 2 to 7 operators
- Size permits continued stairwell traffic flow during occupant evacuation