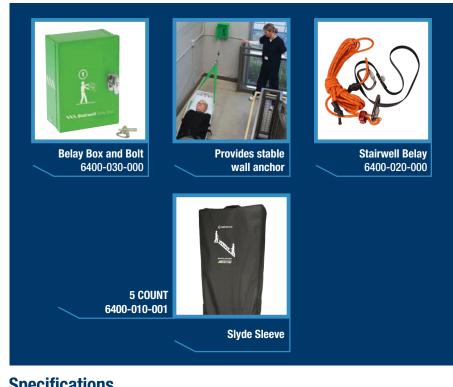

### **Accessories**

- Functions as post-evacuation surge capacity device
- Lightweight for easier transports
- Buckle restraints are quick and easy to use1
- Compatible with Belluscura Stairwell Belay System for heavy occupant evacuations.
- Wall-mounted storage options are space-saving and convenient