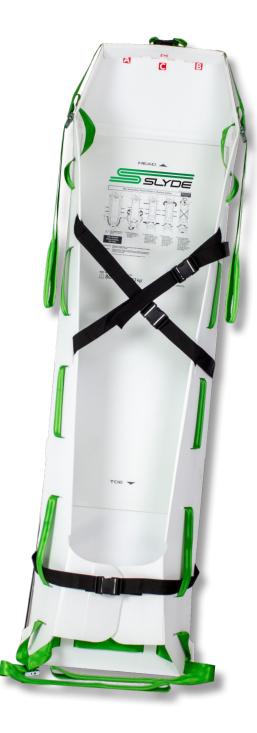

The Belluscura Evacuation Slyde provides a safe, efficient way to evacuate non-ambulatory occupants from any multistory building using the stairways. It folds flat and stores in stacks of up to five units in a storage sleeve. The sleeve can be wall-mounted for quick access in key locations.

## belluscura

- Folds flat and stacks for easy storage
- Restraints with buckles to secure the occupant for transport
- Corrugated polypropylene, double-wall construction is lightweight and durable
- Strong web handles at corners and sides provide multi-point control for two to seven carriers
- The length of the web handle allows an ergonomically correct upright posture for operators during stair descent

### **Features and Benefits**

- Folds flat and stacks 5 deep for easy storage
- · Easy set-up and instruction pictograms on each unit
- Four strong web handles for multipoint control by 2 to 7 operators
- Size permits continued stairwell traffic flow during occupant evacuation

- Functions as post-evacuation surge capacity device
- Lightweight for easier transports
- Buckle restraints are quick and easy to use1
- Compatible with Belluscura Stairwell Belay System for heavy occupant evacuations.
- Wall-mounted storage options are space-saving and convenient