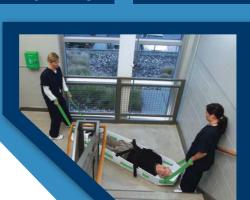

The Belluscura Evacuation Slyde provides a safe, efficient way to evacuate non-ambulatory occupants from any multistory building using the stairways. It folds flat and stores in stacks of up to five units in a storage sleeve. The sleeve can be wall-mounted for quick access in key locations.

### **Features and Benefits**

- Folds flat and stacks 5 deep for easy storage
- · Easy set-up and instruction pictograms on each unit
- Four strong web handles for multipoint control by 2 to 7 operators
- Size permits continued stairwell traffic flow during occupant evacuation

- Functions as post-evacuation surge capacity device
- Lightweight for easier transports
- Buckle restraints are quick and easy to use1
- Compatible with Belluscura Stairwell Belay System for heavy occupant evacuations.
- Wall-mounted storage options are space-saving and convenient