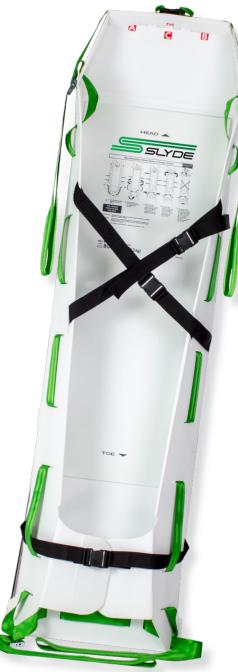

# **STANDARD & BARIATRIC EVACUATION SLED**

The DQE Evacuation Slyde provides a safe, efficient way to evacuate non-ambulatory occupants from any multi-story building using the stairways. It folds flat and stores in stacks of up to five units in a storage sleeve. The sleeve can be wallmounted for quick access in key locations.

- Folds flat and stacks for easy storage
- Restraints with buckles to secure the occupant for transport
- Corrugated polypropylene, double-wall construction is lightweight and durable
- Strong web handles at corners and sides provide multi-point control for two to seven carriers
- The length of the web handle allows an ergonomically correct upright posture for operators during stair descent.

## **FEATURES & BENEFITS**

- Folds flat for easy storage
- Easy set-up and instruction pictograms on each unit
- Four strong web handles for multi-point control by 2 to 7 operators
- Size permits continued stairwell traffic flow during occupant evacuation
- Functions as post-evacuation surge capacity device

- Lightweight for easier transports
- Chest and waist buckle restraints are quick and easy to use
- Compatible with Stairwell Belay System for heavy occupant evacuations
- Wall-mounted storage options are space-saving and convenient

#### **SPECIFICATIONS**

Material: Corrugated polypropylene

Height: 8" (20.3 cm)

Folded Height: 2" (5.1 cm)

Width<sup>1</sup>: Standard - 17" (43.18 cm); Bariatric - 21" (53.34 cm)

Length: 82" (215.9 cm)

Weight: Standard - 9 lb (4.1 kg); Bariatric - 11 lb (5.9 kg)