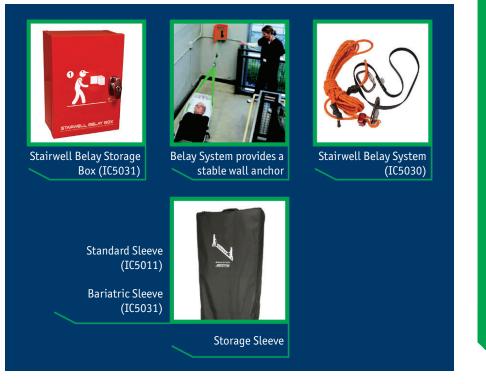

- Lightweight for easier transports
- Chest and waist buckle restraints are quick and easy to use
- Compatible with Stairwell Belay System for heavy occupant evacuations
- Wall-mounted storage options are space-saving and convenient

### ACCESSORIES

<sup>1</sup>Dimensions are measured from the outermost edges of the main frame.

<sup>2</sup>Operators must consider the weight of the passenger, equipment, and accessories when determining the total weight of the product.