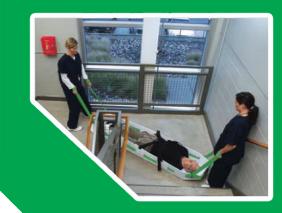

# **STANDARD & BARIATRIC EVACUATION SLED**

The DQE Evacuation Slyde provides a safe, efficient way to evacuate non-ambulatory occupants from any multi-story building using the stairways. It folds flat and stores in stacks of up to five units in a storage sleeve. The sleeve can be wallmounted for quick access in key locations.

- Folds flat and stacks for easy storage
- Restraints with buckles to secure the occupant for transport
- Corrugated polypropylene, double-wall construction is lightweight and durable
- Strong web handles at corners and sides provide multi-point control for two to seven carriers
- The length of the web handle allows an ergonomically correct upright posture for operators during stair descent.

## **FEATURES & BENEFITS**

- Folds flat for easy storage
- Easy set-up and instruction pictograms on each unit
- Four strong web handles for multi-point control by 2 to 7 operators
- Size permits continued stairwell traffic flow during occupant evacuation
- Functions as post-evacuation surge capacity device