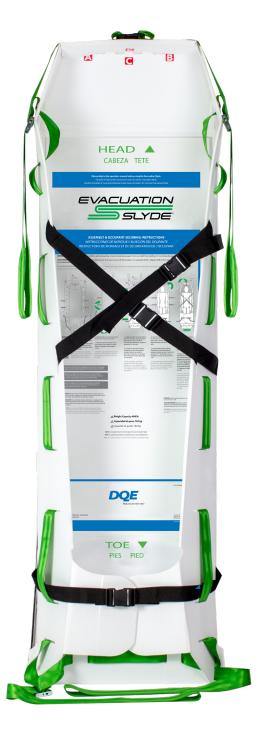

The DQE Evacuation Slyde provides a safe, efficient way to evacuate non-ambulatory occupants from any multi-story building using the stairways. It folds flat and stores in stacks of up to five units in a storage sleeve. The sleeve can be wall-mounted for quick access in key locations.

Ready now for what's next.™

- Folds flat and stacks for easy storage
- Restraints with buckles to secure the occupant for transport
- Corrugated polypropylene, double-wall construction is lightweight and durable
- Strong web handles at corners and sides provide multi-point control for two to seven carriers
- The length of the web handle allows an ergonomically correct upright posture for operators during stair descent.

## **FEATURES & BENEFITS**

- Folds flat and stacks 5 deep for easy storage
- Easy set-up and instruction pictograms on each unit
- Four strong web handles for multi-point control by 2 to 7 operators
- Size permits continued stairwell traffic flow during occupant evacuation

- Functions as post-evacuation surge capacity device
- Lightweight for easier transports
- Chest and waist buckle restraints are quick and easy to use
- Compatible with Stairwell Belay System for heavy occupant evacuations
- Wall-mounted storage options are space-saving and convenient

#### **SPECIFICATIONS**

Material: Corrugated polypropylene

Height: 8" (20.3 cm)

Folded Height: 2" (5.1 cm)

Width<sup>1</sup>: Standard - 17" (43.18 cm); Bariatric - 21" (53.34 cm)

Length: 82" (215.9 cm)

Weight: Standard - 9 lb (4.1 kg); Bariatric - 11 lb (5.9 kg)

Maximum Weight Capacity<sup>2,3</sup>:
Standard - 400 lb (600 kg);
Bariatric - 600 lb (272 kg)