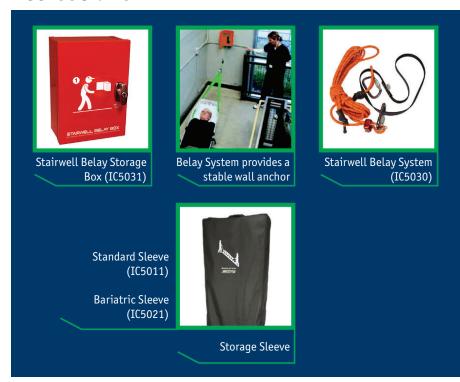

- Functions as post-evacuation surge capacity device
- Lightweight for easier transports
- Chest and waist buckle restraints are quick and easy to use
- Compatible with Stairwell Belay System for heavy occupant evacuations
- Wall-mounted storage options are space-saving and convenient

### **EVACUATION SLYDE MODELS**

- Standard Slyde (IC5010)
- Standard Slyde 5 pack with Storage Sleeve (IC5105)
- Bariatric Slyde (IC5020)
- Bariatric Slyde 5 pack with Storage Sleeve (IC5205)