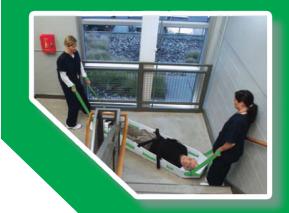

The DQE Evacuation Slyde provides a safe, efficient way to evacuate non-ambulatory occupants from any multi-story building using the stairways. It folds flat and stores in stacks of up to five units in a storage sleeve. The sleeve can be wall-mounted for quick access in key locations.

## **FEATURES & BENEFITS**

- Folds flat and stacks 5 deep for easy storage
- Easy set-up and instruction pictograms on each unit
- Four strong web handles for multi-point control by 2 to 7 operators
- Size permits continued stairwell traffic flow during occupant evacuation

- Functions as post-evacuation surge capacity device
- Lightweight for easier transports
- Chest and waist buckle restraints are quick and easy to use
- Compatible with Stairwell Belay System for heavy occupant evacuations
- Wall-mounted storage options are space-saving and convenient